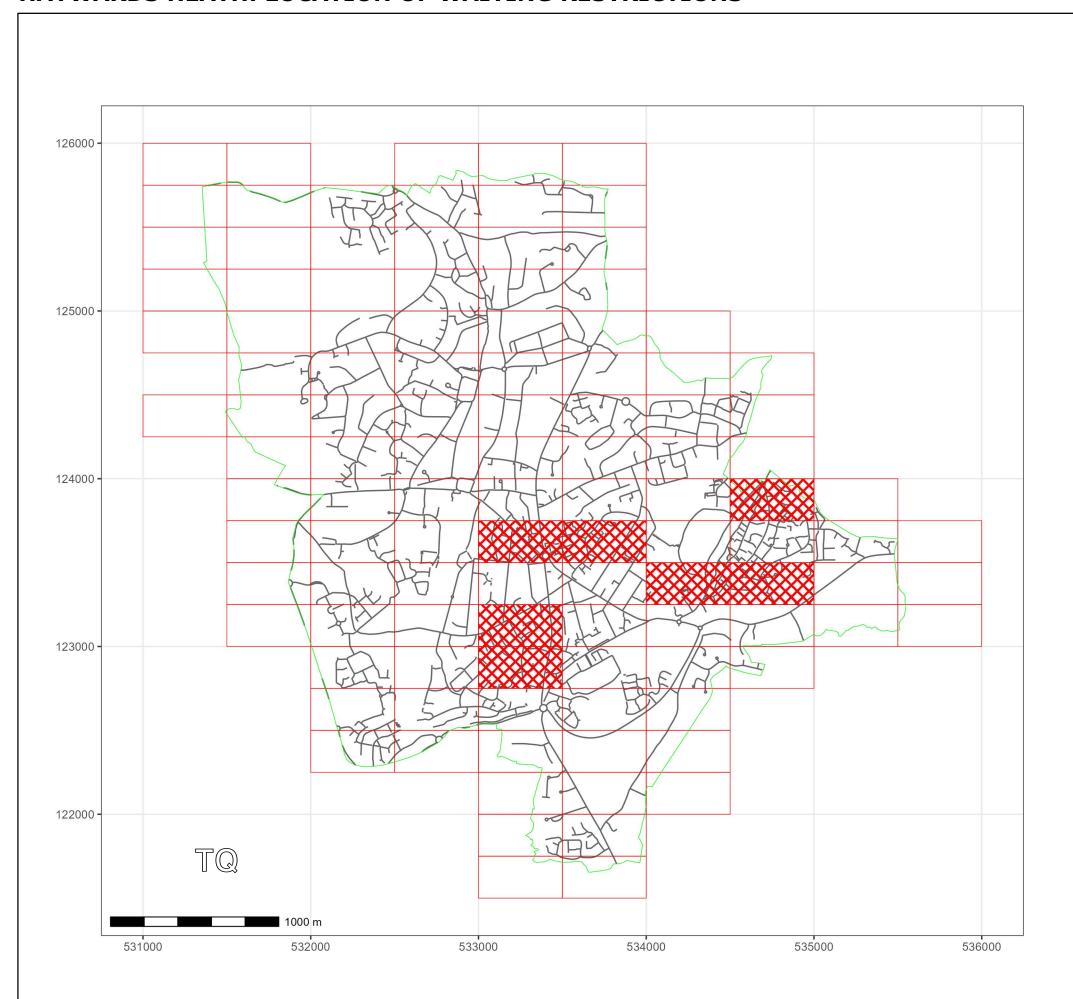

#### **HAYWARDS HEATH: LOCATION OF WAITING RESTRICTIONS**

West Sussex County Council Highways & Transport The Grange **Tower Street** Chichester West Sussex

PO19 1RH

WEST SUSSEX COUNTY COUNCIL ((MID SUSSEX DISTRICT)(PARKING PLACES & TRAFFIC REGULATION)(CONSOLIDATION NO.2) ORDER 2006) (HAYWARDS HEATH: AUGUSTINES WAY AND VARIOUS ROADS AMENDMENT) ORDER 2024

LOCATION OF WAITING RESTRICTIONS

#### **Key for Waiting Restrictions**

All areas over which the provision of the orders apply are defined by the shaded areas as shown on the following plans plus a contiguous area not indicated on the plans of verge and/or footway between the carriageway edge and the highway boundary. The plans in this schedule are based upon grid references of the Ordnance Survey National Grid defined by the OSGB 36 triangulation.