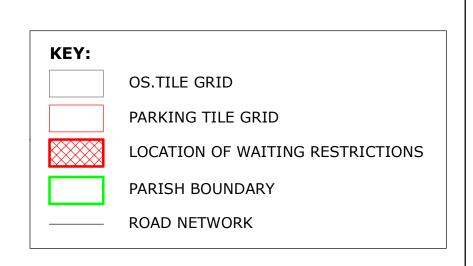

#### **Key for Waiting Restrictions**

All areas over which the provision of the orders apply are defined by the shaded areas as shown on the following plans plus a contiguous area not indicated on the plans of verge and/or footway between the carriageway edge and the highway boundary. The plans in this schedule are based upon grid references of the Ordnance Survey National Grid defined by the OSGB 36 triangulation.

#### **Prohibition of Waiting Specified Vehicles** check No waiting at any time brick1 Loading bay-Any vehicle at any time pat020 No waiting 8.00am-6.00pm Mon-Sat 844 usgs721 No stopping at any time except taxis **Clearways** 112 dot5 No waiting 8.00am-6.00pm Mon-Fri 1103 Bus stop Clearway-No stopping except buses at any time herring3 126 z\_circle No waiting 9.00am-10.00am, 1.00pm-2.00pm Mon-Fri **Free Limited Waiting** School Keep Clear No stopping 8.00am-5.00pm Mon-Fri 1110 usgs677 shd62 Waiting limited to 1hr No return within 1hr 8.00am-6.00pm Mon-Sat pat017 Waiting limited to 4hrs No return within 1hr 8.00am-6.00pm Mon-Sat

usqs649

Waiting limited to 4hrs No return within 4hrs

8.00am-6.00pm Mon-Sat