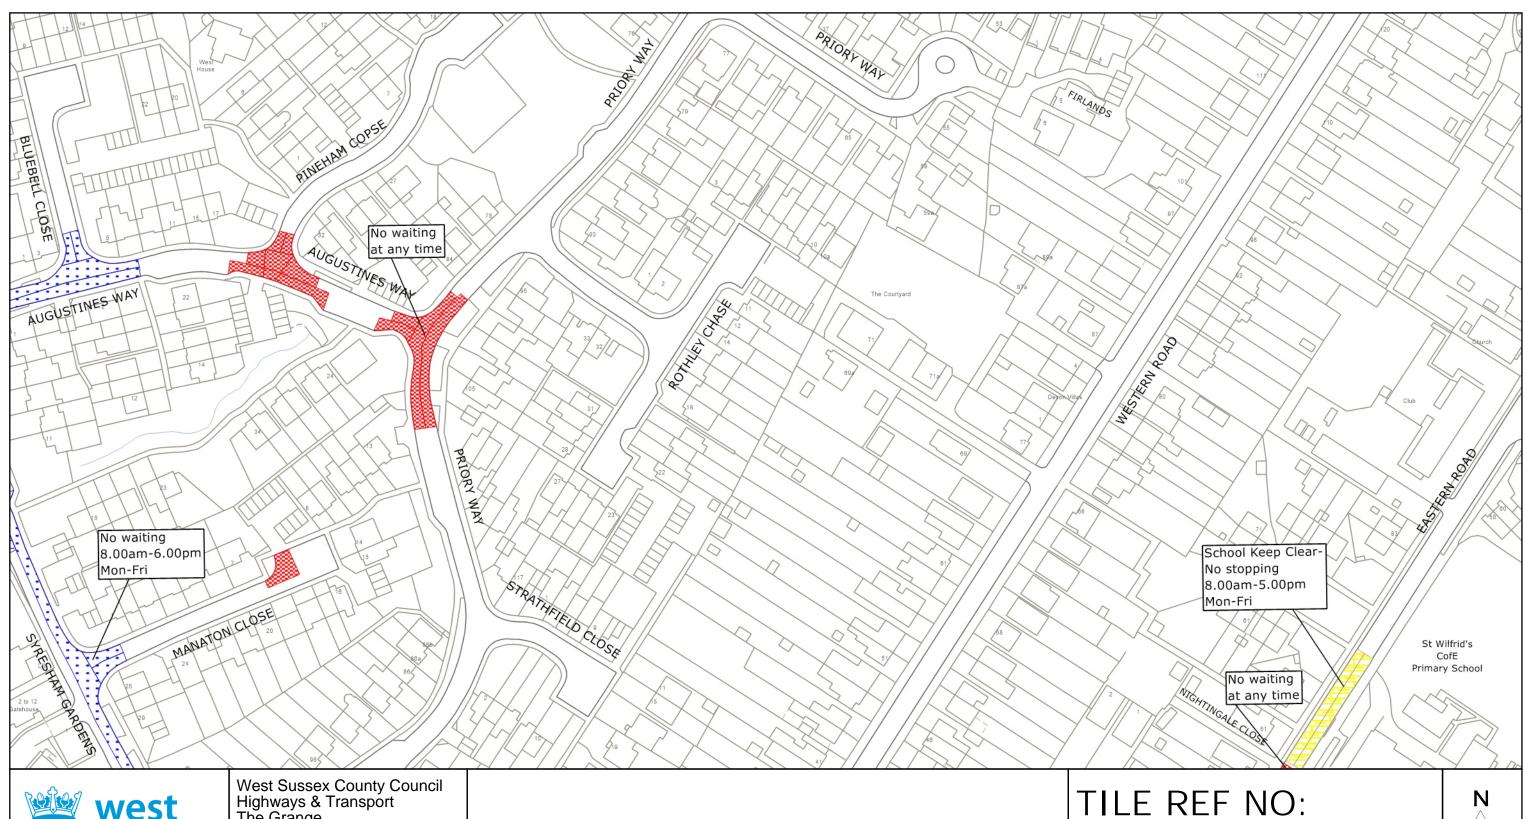

#### **Key for Waiting Restrictions**

All areas over which the provision of the orders apply are defined by the shaded areas as shown on the following plans plus a contiguous area not indicated on the plans of verge and/or footway between the carriageway edge and the highway boundary. The plans in this schedule are based upon grid references of the Ordnance Survey National Grid defined by the OSGB 36 triangulation.

#### **Prohibition of Waiting Specified Vehicles** check No waiting at any time brick1 Loading bay-Any vehicle at any time pat020 No waiting 8.00am-6.00pm Mon-Sat 844 usgs721 No stopping at any time except taxis **Clearways** 112 dot5 No waiting 8.00am-6.00pm Mon-Fri 1103 Bus stop Clearway-No stopping except buses at any time herring3 126 z\_circle No waiting 9.00am-10.00am, 1.00pm-2.00pm Mon-Fri **Free Limited Waiting** School Keep Clear No stopping 8.00am-5.00pm Mon-Fri 1110 usgs677 shd62 Waiting limited to 1hr No return within 1hr 8.00am-6.00pm Mon-Sat pat017 Waiting limited to 4hrs No return within 1hr 8.00am-6.00pm Mon-Sat

TILE REF NO: TQ3322NWN

SHEET ISSUE NO 7 SHEET ACTIVE FROM - 22.07.2024

PO19 1RH

MID SUSSEX DISTRICT: HAYWARDS HEATH WAITING RESTRICTIONS

© Crown copyright and database rights 2024 OS AC0000849983. You are permitted to use this data solely to enable you to respond to, or interact with, the organisation that provided you with the data. You are not permitted to copy, sub-license, distribute or sell any of this data to third parties in any form.