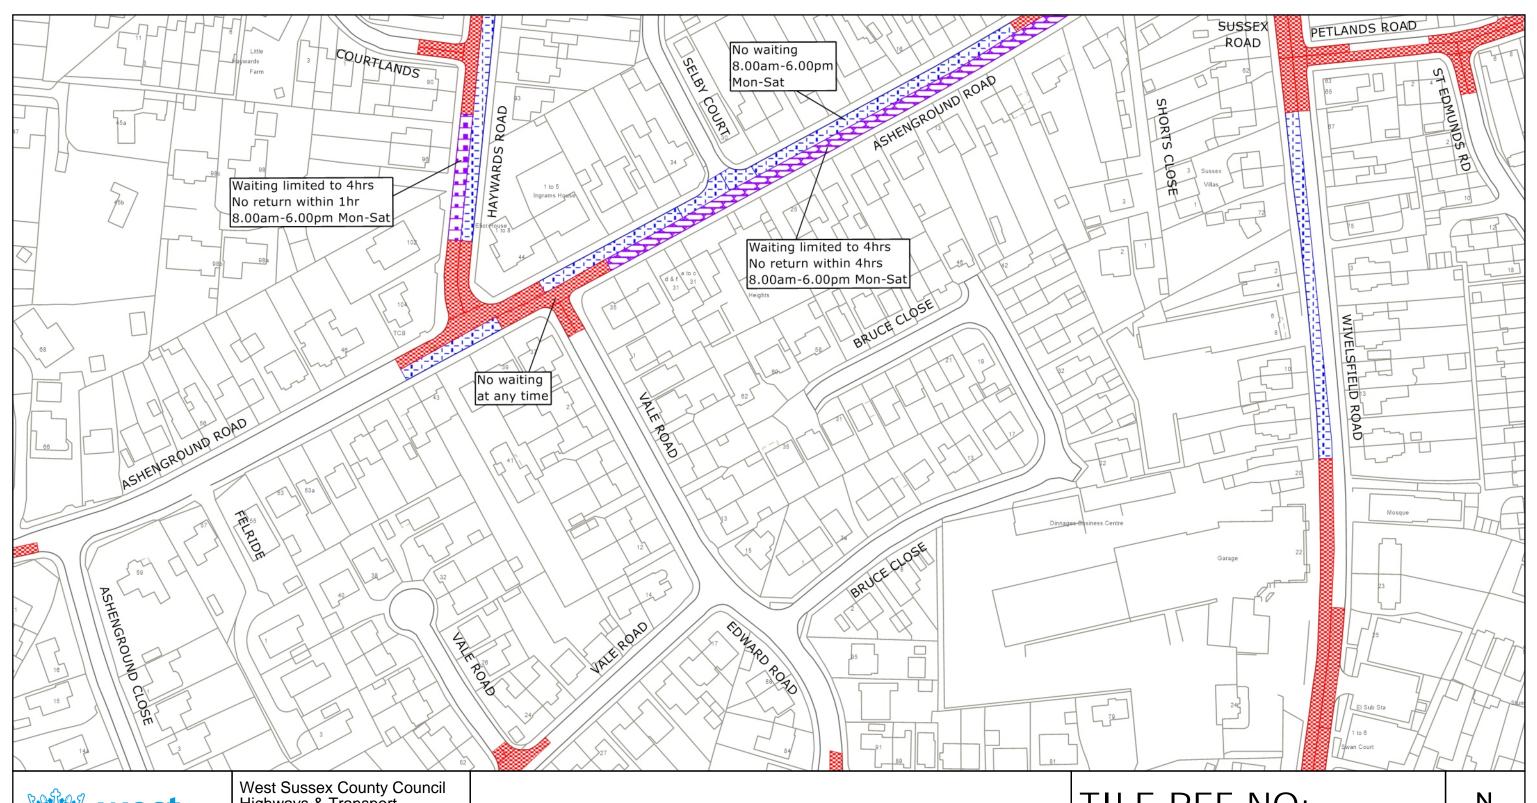

#### **Key for Waiting Restrictions**

All areas over which the provision of the orders apply are defined by the shaded areas as shown on the following plans plus a contiguous area not indicated on the plans of verge and/or footway between the carriageway edge and the highway boundary. The plans in this schedule are based upon grid references of the Ordnance Survey National Grid defined by the OSGB 36 triangulation.

#### **Prohibition of Waiting Specified Vehicles** check No waiting at any time brick1 Loading bay-Any vehicle at any time pat020 No waiting 8.00am-6.00pm Mon-Sat 844 usgs721 No stopping at any time except taxis **Clearways** 112 dot5 No waiting 8.00am-6.00pm Mon-Fri 1103 Bus stop Clearway-No stopping except buses at any time herring3 126 z\_circle No waiting 9.00am-10.00am, 1.00pm-2.00pm Mon-Fri **Free Limited Waiting** School Keep Clear No stopping 8.00am-5.00pm Mon-Fri 1110 usgs677 shd62 Waiting limited to 1hr No return within 1hr 8.00am-6.00pm Mon-Sat pat017 Waiting limited to 4hrs No return within 1hr 8.00am-6.00pm Mon-Sat

usqs649

Waiting limited to 4hrs No return within 4hrs

8.00am-6.00pm Mon-Sat

TILE REF NO: TQ3322NWN

SHEET ISSUE NO 7 SHEET ACTIVE FROM - 22.07.2024

PO19 1RH

MID SUSSEX DISTRICT: HAYWARDS HEATH WAITING RESTRICTIONS

© Crown copyright and database rights 2024 OS AC0000849983. You are permitted to use this data solely to enable you to respond to, or interact with, the organisation that provided you with the data. You are not permitted to copy, sub-license, distribute or sell any of this data to third parties in any form.