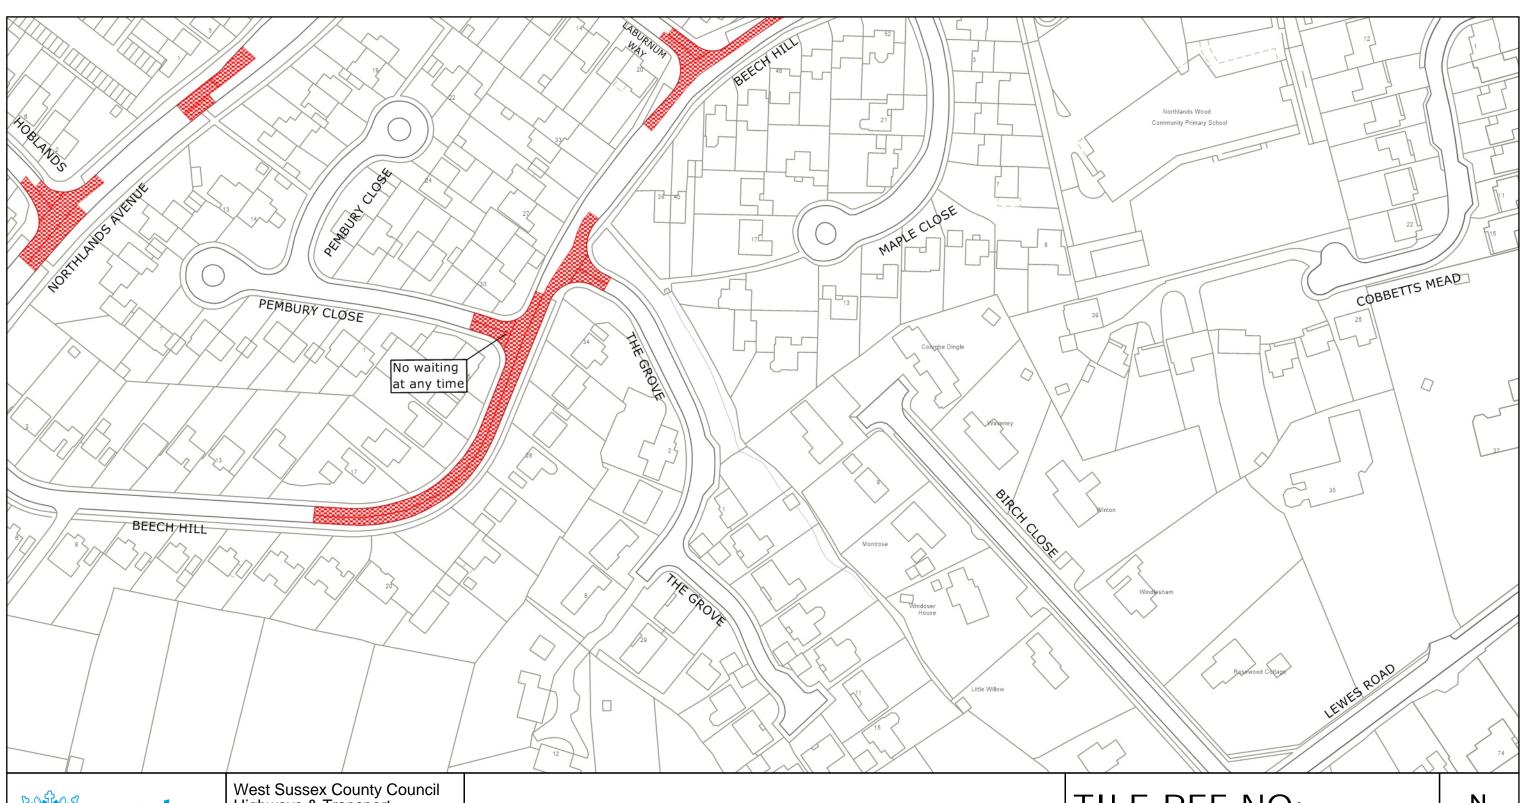

#### **Key for Waiting Restrictions**

All areas over which the provision of the orders apply are defined by the shaded areas as shown on the following plans plus a contiguous area not indicated on the plans of verge and/or footway between the carriageway edge and the highway boundary. The plans in this schedule are based upon grid references of the Ordnance Survey National Grid defined by the OSGB 36 triangulation.

#### **Prohibition of Waiting Specified Vehicles** check No waiting at any time brick1 Loading bay-Any vehicle at any time pat020 No waiting 8.00am-6.00pm Mon-Sat 844 usgs721 No stopping at any time except taxis **Clearways** 112 dot5 No waiting 8.00am-6.00pm Mon-Fri 1103 Bus stop Clearway-No stopping except buses at any time herring3 126 z\_circle No waiting 9.00am-10.00am, 1.00pm-2.00pm Mon-Fri **Free Limited Waiting** School Keep Clear No stopping 8.00am-5.00pm Mon-Fri 1110 usgs677 shd62 Waiting limited to 1hr No return within 1hr 8.00am-6.00pm Mon-Sat pat017 Waiting limited to 4hrs No return within 1hr 8.00am-6.00pm Mon-Sat

TILE REF NO: TQ3322NWN

SHEET ISSUE NO 7 SHEET ACTIVE FROM - 22.07.2024

PO19 1RH

MID SUSSEX DISTRICT: HAYWARDS HEATH WAITING RESTRICTIONS

© Crown copyright and database rights 2024 OS AC0000849983. You are permitted to use this data solely to enable you to respond to, or interact with, the organisation that provided you with the data. You are not permitted to copy, sub-license, distribute or sell any of this data to third parties in any form.