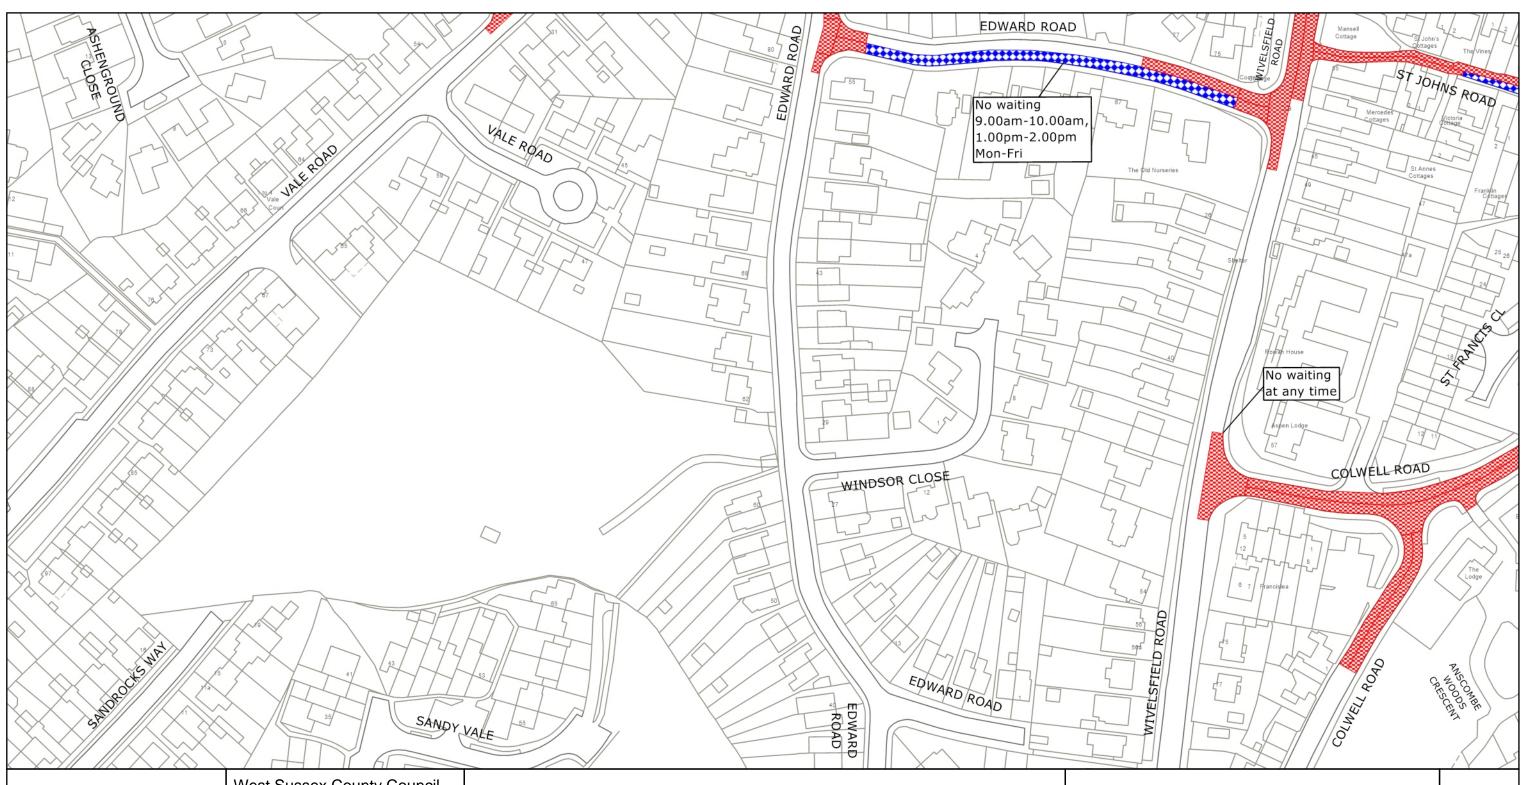

#### **Key for Waiting Restrictions**

All areas over which the provision of the orders apply are defined by the shaded areas as shown on the following plans plus a contiguous area not indicated on the plans of verge and/or footway between the carriageway edge and the highway boundary. The plans in this schedule are based upon grid references of the Ordnance Survey National Grid defined by the OSGB 36 triangulation.

#### **Prohibition of Waiting Specified Vehicles** check No waiting at any time brick1 Loading bay-Any vehicle at any time pat020 No waiting 8.00am-6.00pm Mon-Sat 844 usgs721 No stopping at any time except taxis **Clearways** 112 dot5 No waiting 8.00am-6.00pm Mon-Fri 1103 Bus stop Clearway-No stopping except buses at any time herring3 126 z\_circle No waiting 9.00am-10.00am, 1.00pm-2.00pm Mon-Fri **Free Limited Waiting** School Keep Clear No stopping 8.00am-5.00pm Mon-Fri 1110 usgs677 shd62 Waiting limited to 1hr No return within 1hr 8.00am-6.00pm Mon-Sat pat017 Waiting limited to 4hrs No return within 1hr 8.00am-6.00pm Mon-Sat