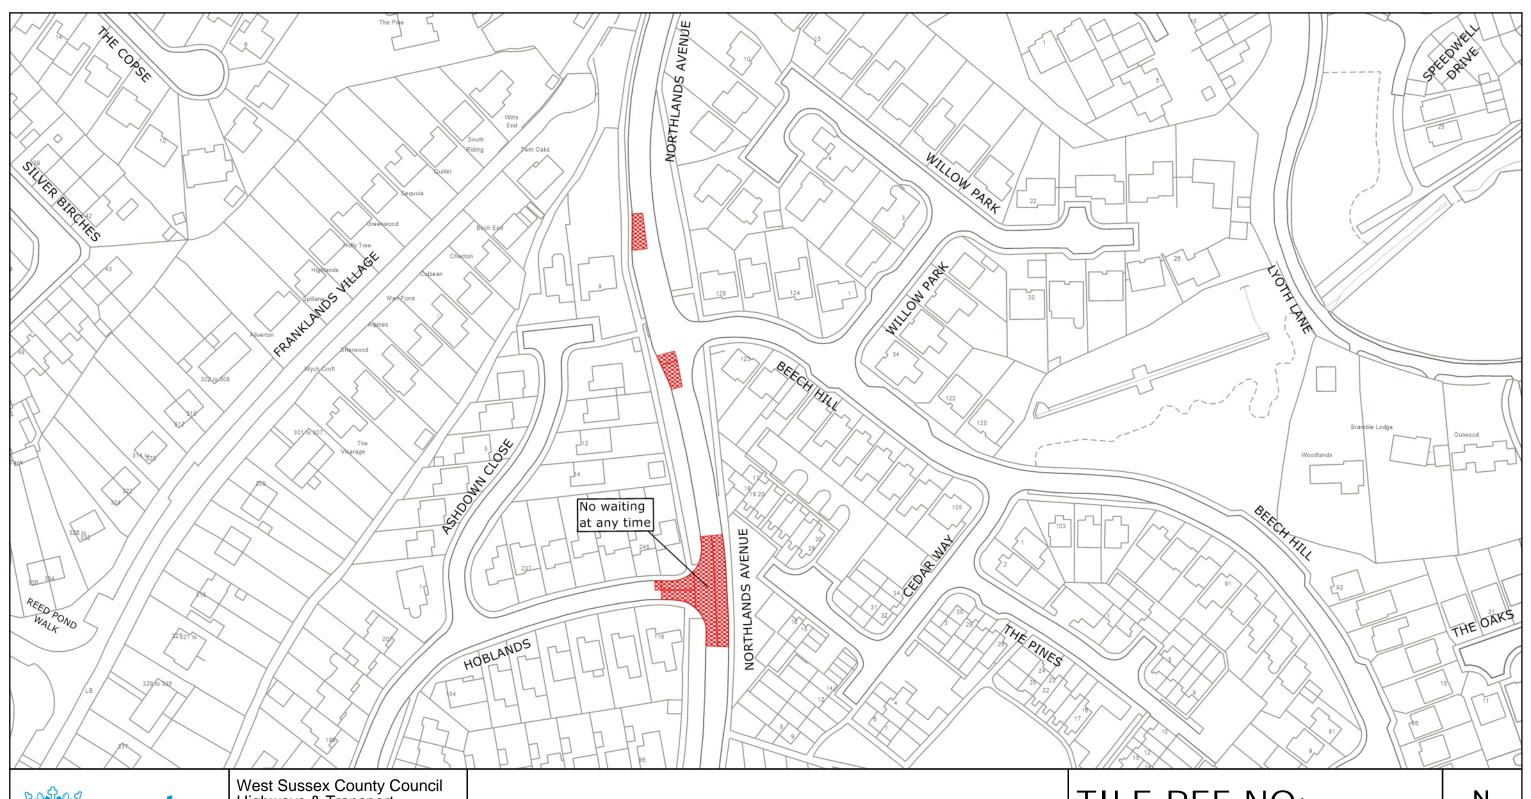

#### **Key for Waiting Restrictions**

All areas over which the provision of the orders apply are defined by the shaded areas as shown on the following plans plus a contiguous area not indicated on the plans of verge and/or footway between the carriageway edge and the highway boundary. The plans in this schedule are based upon grid references of the Ordnance Survey National Grid defined by the OSGB 36 triangulation.

#### **Prohibition of Waiting Specified Vehicles** check No waiting at any time brick1 Loading bay-Any vehicle at any time pat020 No waiting 8.00am-6.00pm Mon-Sat 844 usgs721 No stopping at any time except taxis **Clearways** 112 dot5 No waiting 8.00am-6.00pm Mon-Fri 1103 Bus stop Clearway-No stopping except buses at any time herring3 126 z\_circle No waiting 9.00am-10.00am, 1.00pm-2.00pm Mon-Fri **Free Limited Waiting** School Keep Clear No stopping 8.00am-5.00pm Mon-Fri 1110 usgs677 shd62 Waiting limited to 1hr No return within 1hr 8.00am-6.00pm Mon-Sat pat017 Waiting limited to 4hrs No return within 1hr 8.00am-6.00pm Mon-Sat

usqs649

Waiting limited to 4hrs No return within 4hrs

8.00am-6.00pm Mon-Sat